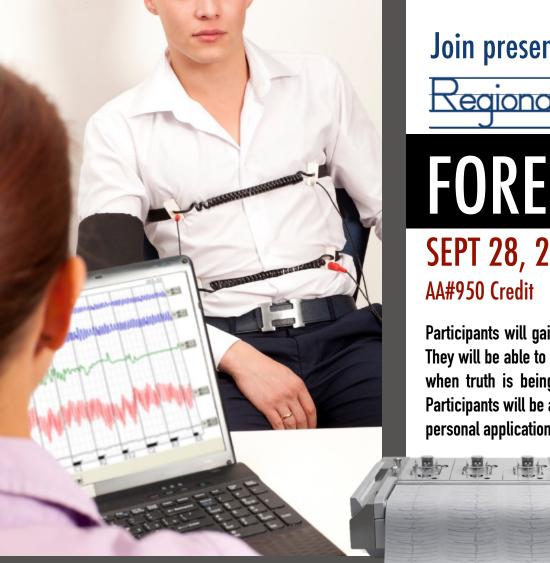

Participants will gain a practical understanding of contemporary lie and truth discrimination. They will be able to practically apply the methods presented during everyday school situations when truth is being withheld by students, parents, teachers, and/or community members. Participants will be able to develop and customize the forensic methods presented for ongoing personal application in their respective venues.